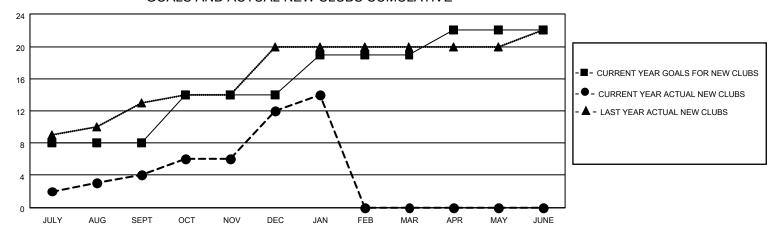

## GOALS AND ACTUAL NEW CLUBS CUMULATIVE

## MONTHLY MEMBERSHIP PROGRESS REPORT

LOCATION INDIA District 321 D Results as of: 1/31/2022

| Clubs RESULTS FOR 2021-2022 |   |   |   | Members RESULTS FOR 2021-2022 |    |     |     |
|-----------------------------|---|---|---|-------------------------------|----|-----|-----|
|                             |   |   |   |                               |    |     |     |
| JULY/AUG/SEPT               | 8 | 4 | 4 | JULY/AUG/SEPT                 | 50 | 312 | 212 |
| OCT/NOV/DEC                 | 6 | 8 | 3 | OCT/NOV/DEC                   | 30 | 413 | 251 |
| JAN/FEB/MAR                 | 5 | 2 | 1 | JAN/FEB/MAR                   | 20 | 183 | 47  |
| APR/MAY/JUNE                | 3 | 0 | 0 | APR/MAY/JUNE                  | 10 | 0   | 0   |