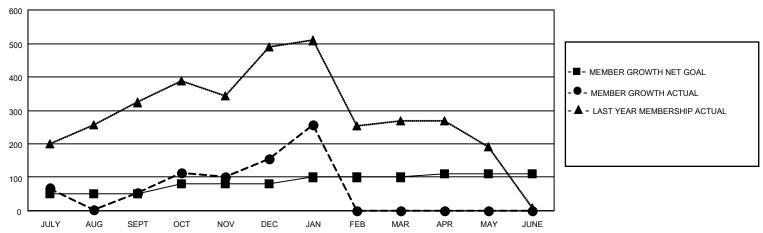

## GOALS AND ACTUAL MEMBERS CUMULATIVE

| DROPPED CLUBS: 8 |     | 89 CLUBS OF 157 ADDED 1 OR<br>MORE NEW MEMBERS | GENDER DISTRIBUTION                   |                |  |
|------------------|-----|------------------------------------------------|---------------------------------------|----------------|--|
|                  |     | WORE NEW WEINBERS                              | MALE                                  | 3,157 (72.84%) |  |
|                  |     |                                                | FEMALE                                | 1,177 (27.16%) |  |
| DROPPED MEMBERS  |     |                                                | NON BINARY                            | 0 (0.00%)      |  |
|                  |     |                                                | PREFER NOT TO ANSWER                  | 0 (0.00%)      |  |
| DECEASED         | 13  |                                                |                                       | ,              |  |
| CLUB CANCELLED   | 161 | CLICK HERE FOR CUMULATIVE                      | TOTAL FAMILY UNIT MEMBERS             | 2,473          |  |
| OTHER            | 336 | MEMBERSHIP DATA                                |                                       |                |  |
| TOTAL            | 510 |                                                | FAMILY MEMBERS PAYING HALF DUES 1,472 |                |  |
|                  |     |                                                |                                       |                |  |

## MONTHLY MEMBERSHIP PROGRESS REPORT

LOCATION INDIA District 321 D Results as of: 1/31/2022

| Clubs RESULTS FOR 2021-2022 |   |   |   | Members RESULTS FOR 2021-2022 |    |     |     |
|-----------------------------|---|---|---|-------------------------------|----|-----|-----|
|                             |   |   |   |                               |    |     |     |
| JULY/AUG/SEPT               | 8 | 4 | 4 | JULY/AUG/SEPT                 | 50 | 312 | 212 |
| OCT/NOV/DEC                 | 6 | 8 | 3 | OCT/NOV/DEC                   | 30 | 413 | 251 |
| JAN/FEB/MAR                 | 5 | 2 | 1 | JAN/FEB/MAR                   | 20 | 183 | 47  |
| APR/MAY/JUNE                | 3 | 0 | 0 | APR/MAY/JUNE                  | 10 | 0   | 0   |